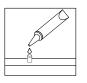

## **General Assembly Guidelines**

- I. Ensure that all parts and hardware are available before beginning assembly.
- II. Follow each step carefully to ensure the proper assembly of this product.
- III. Two people are recommended for ease in the assembly of this product.
- IV. The four main types of hardware used to assemble this product are: wood dowels, cam bolts and locks, bolts and screws.
- V. The provided glue is to secure wood dowels in place. When first inserting dowels, locate the appropriate hole for the dowel, place a small amount of glue in the hole and insert the dowel. Wipe away excess glue immediately.

In future assembly steps when dowels are necessary to attach assembly parts together, place a small amount of glue on the end of the dowel before attaching parts together. Wipe away excess glue immediately.